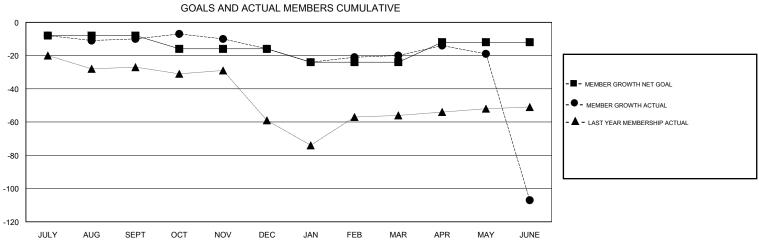

## MONTHLY MEMBERSHIP PROGRESS REPORT

District 36 O

Results as of: 06/30/2018

JULY

AUG

## **LOCATION OREGON GMT CA** Clubs Members RESULTS FOR 2017-2018 RESULTS FOR 2017-2018 NEW CLUBS NEW CLUB GOAL DROPPED CLUBS MEMBER GROWTH NET MEMBER GROWTH DROPPED QUARTER QUARTER GOAL ACTUAL MEMBERS ACTUAL (including transfers) 0 0 0 -8 31 36 JULY/AUG/SEPT JULY/AUG/SEPT 0 0 -8 15 20 OCT/NOV/DEC OCT/NOV/DEC 0 0 0 26 -8 26 JAN/FEB/MAR JAN/FEB/MAR 0 3 39 122 12 APR/MAY/JUNE APR/MAY/JUNE

## 

JUNE

| DROPPED CLUBS: 3  DROPPED MEMBERS |     | 30 CLUBS OF 40 ADDED 1 OR MORE<br>NEW MEMBERS | GENDER DISTRIBUTION  MALE 570 (59.62%)  FEMALE 386 (40.38%)  Women Percentage Fiscal Year Goal: 45% |   |
|-----------------------------------|-----|-----------------------------------------------|-----------------------------------------------------------------------------------------------------|---|
| DECEASED                          | 24  | CLICK HERE FOR CUMULATIVE  MEMBERSHIP DATA    | TOTAL FAMILY UNIT MEMBERS                                                                           | 0 |
| CLUB CANCELLED                    | 18  |                                               | FAMILY MEMBERS PAYING HALF                                                                          | • |
| OTHER                             | 160 |                                               |                                                                                                     | 0 |
| TOTAL                             | 202 |                                               |                                                                                                     |   |